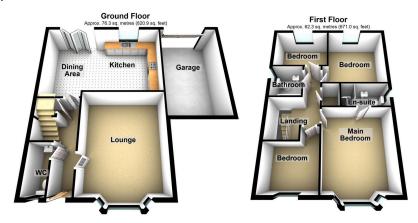

Plot 4 is a 4 bedroom family detached home and briefly comprises entrance hallway, WC, Lounge and stunning open plan kitchen/dining/family room with bi-fold doors leading into the garden.

To the first floor there are four bedrooms, a family bathroom. The master bedroom also has an En-suite.