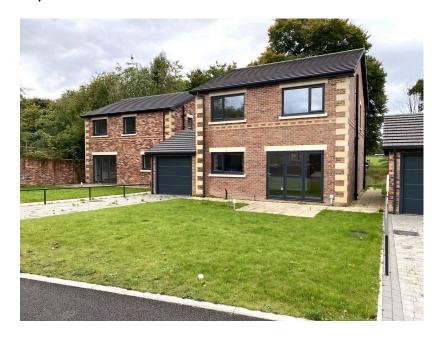

Located on Broad Lane, Burnedge, Spring Fold is an exclusive development of just 5 Brand New two storey detached homes, each individual in character and constructed from a mix of brick style enhanced with stone.

Plot 4 is a 4 bedroom family detached home and briefly comprises entrance hallway, WC, Lounge and stunning open plan kitchen/dining/family room with bi-fold doors leading into the garden.

To the first floor there are four bedrooms, a family bathroom. The master bedroom also has an En-suite.